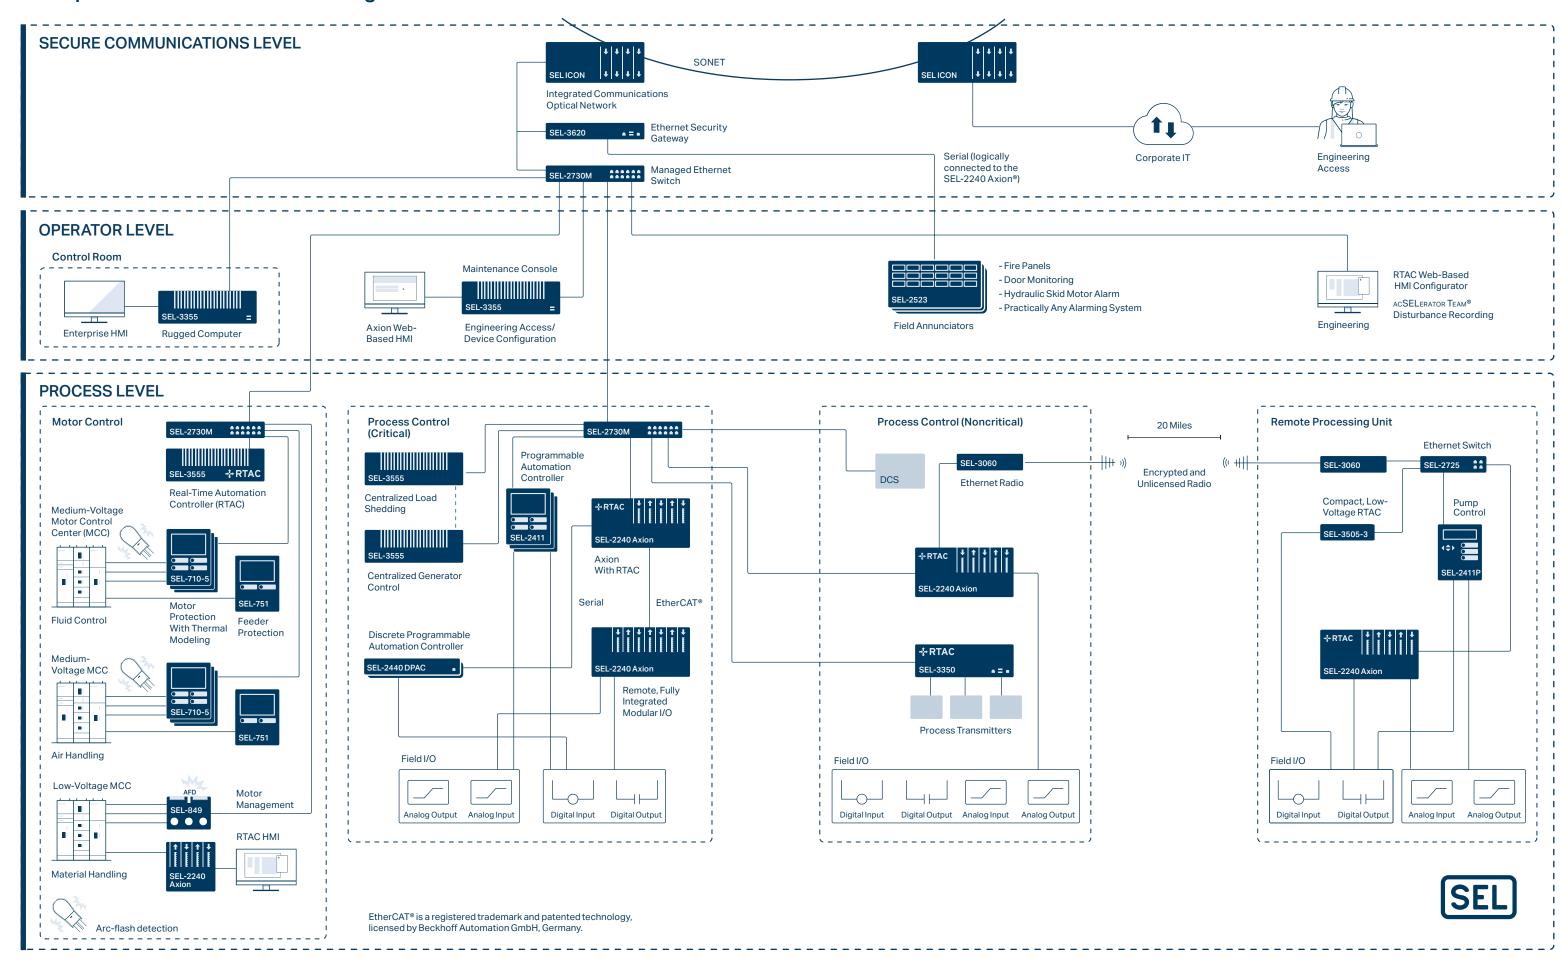

# Example industrial automation application diagram

## **Example Industrial Automation Diagram**