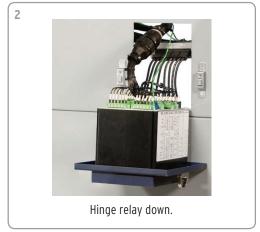

#### **Benefits of Custom EXM System**

- Supports safe, rapid relay replacements
- · Provides self-shorting CT connector and clearly labeled wires
- · Simplifies installation, extraction, and testing
- · Customizes extraction system to match relay model options