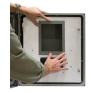

#### **Benefits of Custom EXM System**

- Supports safe, rapid relay replacements
- · Provides self-shorting CT connector and clearly labeled wires
- · Simplifies installation, extraction, and testing
- · Customizes extraction system to match relay model options