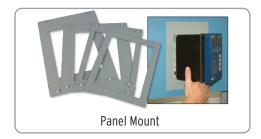

## Extractable Mounting (EXM) System

### Other Mounting Options for Your SEL Relays

Switchboard and Draw-Out Retrofits