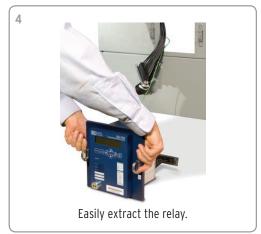

#### **Benefits of Custom EXM System**

- Supports safe, rapid relay replacements
- · Provides self-shorting CT connector and clearly labeled wires
- · Simplifies installation, extraction, and testing
- · Customizes extraction system to match relay model options