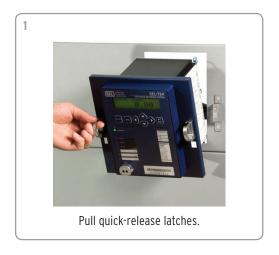

#### **Benefits of Custom EXM System**

- Supports safe, rapid relay replacements
- · Provides self-shorting CT connector and clearly labeled wires
- · Simplifies installation, extraction, and testing
- · Customizes extraction system to match relay model options