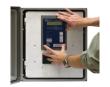

#### **Benefits of Custom EXM System**

- Supports safe, rapid relay replacements
- · Provides self-shorting CT connector and clearly labeled wires
- · Simplifies installation, extraction, and testing
- · Customizes extraction system to match relay model options