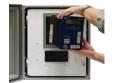

#### **Benefits of Custom EXM System**

- Supports safe, rapid relay replacements
- · Provides self-shorting CT connector and clearly labeled wires
- · Simplifies installation, extraction, and testing
- · Customizes extraction system to match relay model options