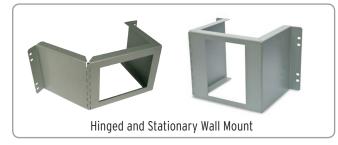

### Other Mounting Options for Your SEL Relays

Switchboard and Draw-Out Retrofits