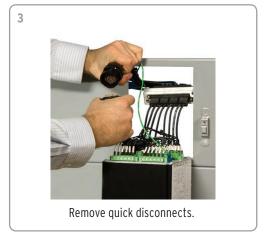

#### **Benefits of Custom EXM System**

- Supports safe, rapid relay replacements
- · Provides self-shorting CT connector and clearly labeled wires
- · Simplifies installation, extraction, and testing
- · Customizes extraction system to match relay model options