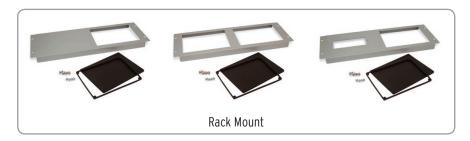

## Extractable Mounting (EXM) System

### Other Mounting Options for Your SEL Relays

Switchboard and Draw-Out Retrofits