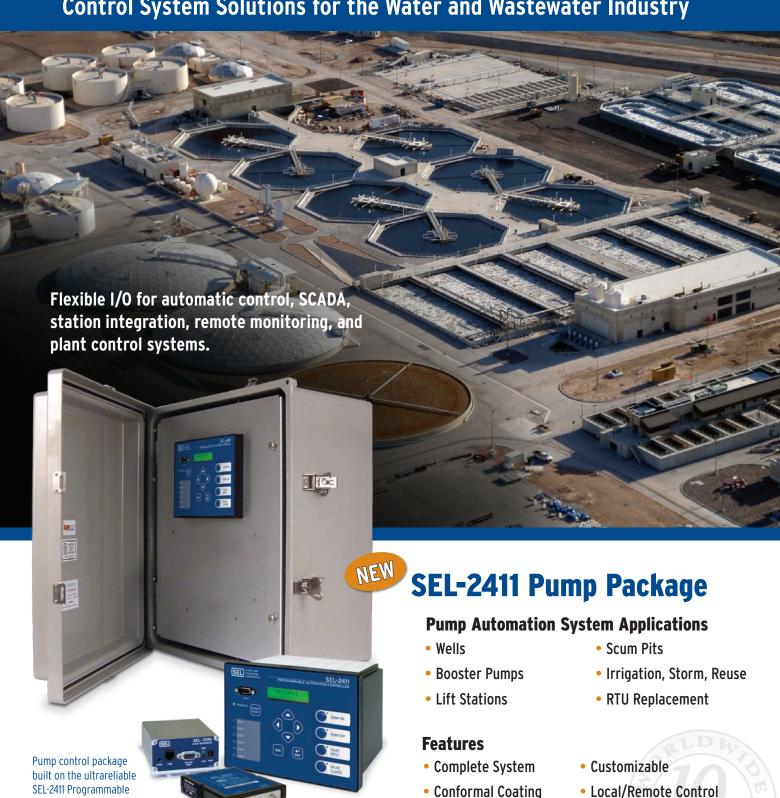

Complete control system built on the SEL-2411 Programmable Automation Controller.

Level control example.

Electrostatic Shock (15 kV)

Heat (+85°C) Cold (-40°C)