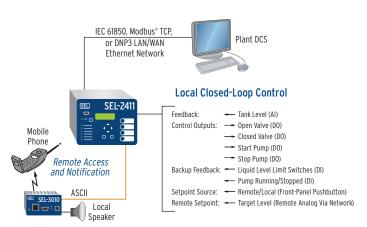

Complete control system built on the SEL-2411 Programmable Automation Controller.

Level control example.

Electrostatic Shock (15 kV)

Heat (+85°C) Cold (-40°C)