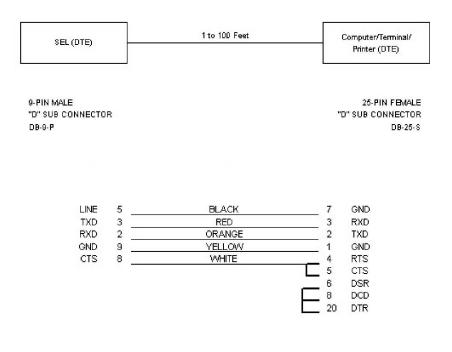

## SEL-C227A

Cable for connecting a DTE device with a 9-pin female connector to a terminal with a 25-pin male connector.<sup>(1)(2)</sup>

Part Number:

## Length<sup>(3)</sup>

| Specify in feet with leading zeros (Example: 5 Feet = 005) Max length 100 Feet* |  |  |  |  |
|---------------------------------------------------------------------------------|--|--|--|--|
|                                                                                 |  |  |  |  |

\* Additional Cost

<sup>(1)</sup> To verify your cable application, use the Cable Selector at https://www.selinc.com/CableSelctor/.

<sup>(2)</sup> Indoor Use only, CM-Rated

<sup>(3)</sup> The performance of EIA-232 cable lengths greater than 50 feet cannot be guaranteed. As cable lengths increase, so does the risk of interference and equipment damage due to ground potential rise and induced voltages.