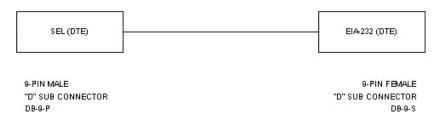

## SEL-C280 EIA-232 Serial Cable

Male to Female Cable for connecting a DTE device to a DTE device.

| Part Number:                                                                   | C | 2 | 8 | 0 | - |  |  |
|--------------------------------------------------------------------------------|---|---|---|---|---|--|--|
| Length <sup>(3)</sup>                                                          |   |   |   |   |   |  |  |
| Specify in feet with leading zeros (Example: 5 Feet = 005) Max length 100 Feet |   |   |   |   |   |  |  |