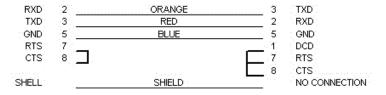

CABLE: 8 Conductor 22 AVVG 7/30 Tinned Copper with PVC Jacket (Shielded: Alpha 1298C or equal)

Making Electric Power Safer, More Reliable, and More Economical ®

SEL SCHWEITZER ENGINEERING LABORATORIES, INC.