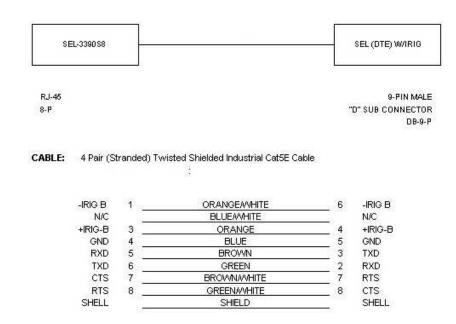

## SEL-C629R EIA-232 Serial Cable

Cable for connecting between SEL-3390S8 Serial Cards of SEL-3355 Computers<sup>(1)</sup>

Part Number:

C 6 2 9 R 
Length<sup>(2)</sup>

Specify in feet with leading zeros (Example: 5 Feet = 005) Max length 100 Feet