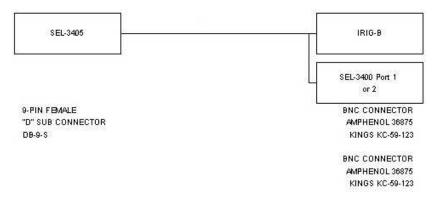

CABLE: 8 Conductor 22 AWG 7/30 Tinned Copper with PVC Jacket

| 405         |                                                     | IRIG-B                  |
|-------------|-----------------------------------------------------|-------------------------|
| 4           | ORANGE                                              | CENTER                  |
| 6           | RED                                                 | SHIELD                  |
| SHELL       | SHIELD                                              | NO CONNECTION           |
|             |                                                     | SEL-3400 Port 1<br>or 2 |
| 1           | BLACK                                               | CENTER                  |
| 0.00 - 0.00 | BLUE                                                | SHIELD                  |
|             | 105<br>4<br>6<br>—————————————————————————————————— | 4 ORANGE 6 RED SHIELD   |