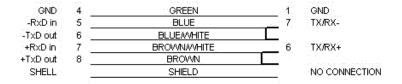

## **SEL-C477 EIA-485 Serial Cable**

Cable for connecting between SEL-3390S8 Serial Card of SEL-3355 Computer to an EIA-485 GE DNP I/O module.  $^{(1)}$ 

| Part Number:                                                                                         | C   | 4 | 7 | 7 | - | • |  |
|------------------------------------------------------------------------------------------------------|-----|---|---|---|---|---|--|
| Length                                                                                               |     |   |   |   |   |   |  |
| Specify in feet with leading zeros (Example: 5 Feet = 005) Max length 150 Feet                       |     |   |   |   |   |   |  |
| * Additional Cost                                                                                    |     |   |   |   |   |   |  |
| (1) To verify your cable application, use the Cable Selector at https://www.selinc.com/CableSelector | ır. |   |   |   |   |   |  |

CABLE: 4 Pair (Stranded) Twisted Shielded CAT 5E Cable

Making Electric Power Safer, More Reliable, and More Economical®

SEL SCHWEITZER ENGINEERING LABORATORIES, INC.

2350 NE Hopkins Court - Pullman, WA 99163 USA Phone: +1.509.332.1890 - Fax: +1.509.332.7990