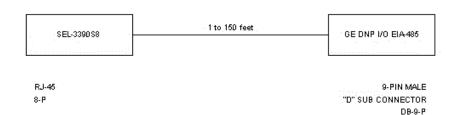

## **SEL-C477 EIA-485 Serial Cable**

Cable for connecting between SEL-3390S8 Serial Card of SEL-3355 Computer to an EIA-485 GE DNP I/O module.  $^{(1)}$ 

| Part Number:                                                                                         | C   | 4 | 7 | 7 | - | • |  |
|------------------------------------------------------------------------------------------------------|-----|---|---|---|---|---|--|
| Length                                                                                               |     |   |   |   |   |   |  |
| Specify in feet with leading zeros (Example: 5 Feet = 005) Max length 150 Feet                       |     |   |   |   |   |   |  |
| * Additional Cost                                                                                    |     |   |   |   |   |   |  |
| (1) To verify your cable application, use the Cable Selector at https://www.selinc.com/CableSelector | ır. |   |   |   |   |   |  |