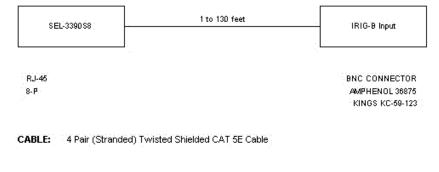

## C972 IRIG-B Cable

Cable for connecting an IRIG-B input to port 1 of the SEL-3390S8 serial card of the SEL-3355 Computer. (1)

Part Number:

Length

Specify in feet with leading zeros (Example: 5 Feet = 005) Max length 130 Feet

\*Additional Cost

(1) To verify your cable application, use the Cable Selector at https://www.selinc.com/CableSelector

 GND
 1
 ORANGE/WHITE
 SHELD

 +IRIG B
 3
 ORANGE
 CENTER

 SHELL
 SHIELD

Comments: Connect to Port 1 of the SEL-3390S8 Serial Card for IRIG-B Input.

J1 pins 3-4 need to be bridged on the SEL- 3390S8 serial card to enable IRIG-B in.

Making Electric Power Safer, More Reliable, and More Economical ®

SEL SCHWEITZER ENGINEERING LABORATORIES, INC.

2350 NE Hopkins Court - Pullman, WA 99163 USA Phone: +1.509.332.1890 - Fax: +1.509.332.7990