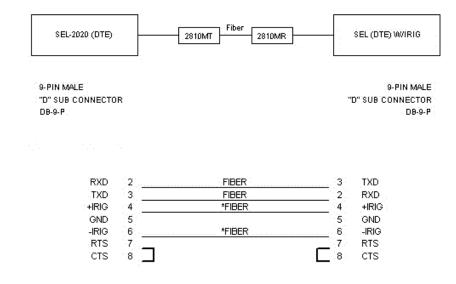

## SEL-C273AF EIA-232 Fiber-Optic Serial Cable with IRIG

Cable for connecting a DTE device to other DTE devices with 9-pin female connectors<sup>(1)</sup>

Part Number:

Cable Jacket

Standard Duty Zipcord Fiber-Optic Cable (C805Z02)<sup>(2)</sup>

<sup>\*</sup> Additional Cost

<sup>(1)</sup> Includes one each of the SEL-2810MT and SEL-2810MR Fiber-Optic Transceivers, plus specified fiber-optic cable. To verify your cable application, use the Cable Selector at <a href="https://www.selinc.com/CableSelector/">https://www.selinc.com/CableSelector/</a>.