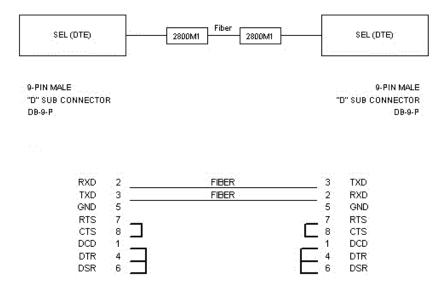

## SEL-C272AF EIA-232 Fiber-Optic Serial Cable

Cable for connecting a DTE device to other DTE devices with 9-pin female connectors<sup>(1)</sup>

Part Number:

C 2 7 2 A F 
Cable Jacket

Standard Duty Zipcord Fiber-Optic Cable (C805Z02)<sup>(2)</sup>

<sup>\*</sup> Additional Cost

<sup>(1)</sup> Includes two SEL-2800M1 Fiber-Optic Transceivers, plus specified fiber-optic cable. To verify your cable application, use the Cable Selector at <a href="https://www.selinc.com/CableSelector/">https://www.selinc.com/CableSelector/</a>.