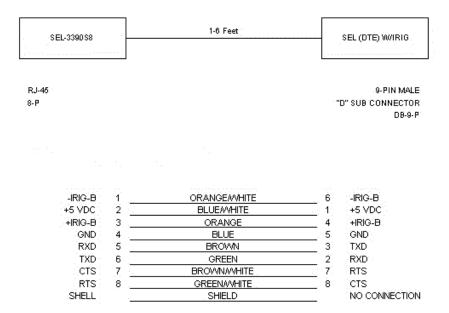

## SEL-C605 EIA-232 Serial Cable

Cable for connecting an SEL-3390S8 Serial Card of the SEL-3355 Computer to a DTE device with a 9-pin female  $connector^{(1)}$ 

Part Number:

C 6 0 5 
Length

Specify in Feet Max length 6 Feet