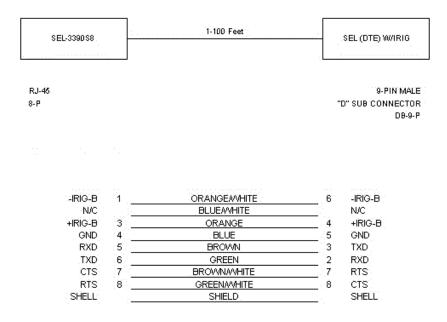

## SEL-C605A EIA-232 Serial Cable

Cable for connecting an SEL-3390S8 Serial Card of the SEL-3355 Computer to a DTE device with a 9-pin female  $connector^{(1)}$ 

Part Number: C 6 0 5 A -

## Length<sup>(2)</sup>

Specify in feet with leading zeros (Example: 5 Feet = 005) Max length 100 Feet

<sup>(2)</sup> The performance of EIA-232 cable lengths greater than 50 feet cannot be guaranteed. As cable lengths increase, so does the risk of interference and equipment damage due to ground potential rise and induced voltages.