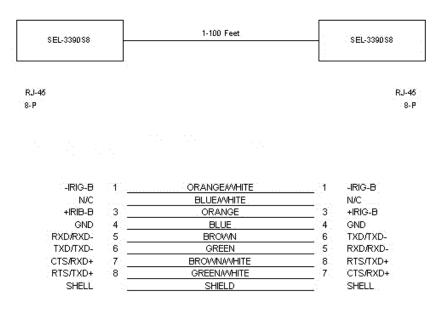

## SEL-C629A EIA-232 Serial Cable

Cable for connecting between SEL-3390S8 Serial Cards of SEL-3355 Computers<sup>(1)</sup>

Part Number: C 6 2 9 A -

## Length<sup>(2)</sup>

Specify in feet with leading zeros (Example: 5 Feet = 005) Max length 100 Feet

<sup>(2)</sup> The performance of EIA-232 cable lengths greater than 50 feet cannot be guaranteed. As cable lengths increase, so does the risk of interference and equipment damage due to ground potential rise and induced voltages.