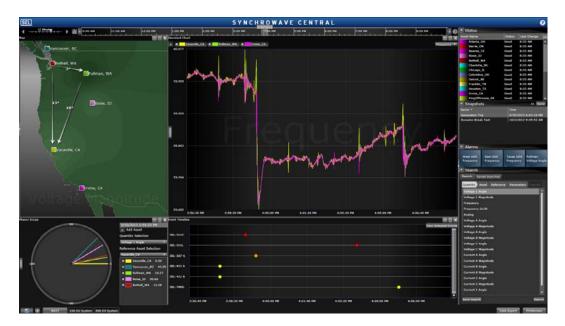

## SYNCHROWAVE Central Software Time-Aligns Event Data With Synchrophasor Data

PULLMAN, WA — January 30, 2014 — Schweitzer Engineering Laboratories, Inc. (SEL), today announced the release of Version 1.7 of SYNCHROWAVE<sup>®</sup> Central Software. SYNCHROWAVE Central is the only software available with protective relay event analysis data that are time-aligned with synchrophasor data. SYNCHROWAVE Central integrates local and wide-area views of the electrical power system. When combined with ACSELERATOR TEAM<sup>®</sup> SEL-5045 Software, relay event data are automatically populated and available for viewing in SYNCHROWAVE Central. This allows users to access detailed analysis for any event.

"SEL is excited about the latest release of SYNCHROWAVE Central," said SEL President Ed Schweitzer. "Displaying relay event data time-aligned with synchrophasor data provides tremendous insight about what is happening to the electrical system. It significantly reduces the time spent on postevent analysis."

Engineers and operators around the world use SYNCHROWAVE Central to monitor wide-area measurements provided by phasor measurement units (PMUs). The latest release is available as a free upgrade for existing customers. Additional enhancements in the release include eliminating the need for a separate PDC, the ability to share information with colleagues, and comprehensive event analysis capability.