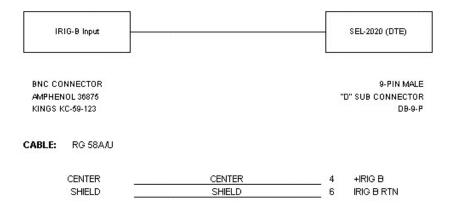

## **SEL-C256 IRIG-B Distribution Coaxial Cable**

RG-58A/U coaxial cable with BNC male connector to 9-pin male serial cable (pins 4 and 6 only)<sup>(1)</sup>

| Part Number:                                                                                                                               | C 2 5 6 -         |
|--------------------------------------------------------------------------------------------------------------------------------------------|-------------------|
| Length                                                                                                                                     |                   |
| Specify length—max length 130 feet (demodulated) and 500 feet (modulated) Enter length in feet with leading zeros. (Example: 5 feet = 005) |                   |
| Accessories                                                                                                                                |                   |
| BNC Tee, Female, Male, Female (equipment mount)*                                                                                           | 2 4 0 - 1 7 9 9   |
| BNC Tee, Female, Female, Male (equipment mount)*                                                                                           | 240-1801          |
| BNC Tee, Female, Female (in-line, 3-way splice)*                                                                                           | 2 4 0 - 1 8 0 2   |
| BNC terminator, 50 ohm*                                                                                                                    | 2 4 0 - 1 8 0 0   |
| Wire-lead terminator, 50 ohm*                                                                                                              | 9 1 5 9 0 0 0 3 6 |