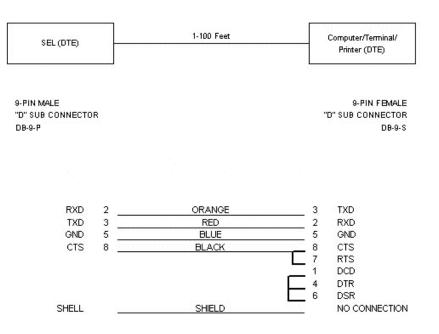

## SEL-C234 EIA-232 Serial Cable

Cable for connecting a Computer or Terminal to a DTE device with a 9-pin female connector<sup>(1)</sup>

| Part Number:                                                                         | C 2 3 4 - |
|--------------------------------------------------------------------------------------|-----------|
| Cable Jacket and Shielding                                                           |           |
| PVC Jacketed, Standard-Shielded <sup>(2)</sup>                                       |           |
| PVC Jacketed, Double-Shielded for Enhanced RFI/EMI Protection <sup>(2)</sup> $\star$ | R         |
| Length <sup>(3)</sup>                                                                |           |
| Specify in Feet with Leading Zeros (Example: 5 Feet = 005) Max length 100 Feet       |           |

Comments: C234R cable uses metal connector shells for improved shielding.

Making Electric Power Safer, More Reliable, and More Economical ®

2350 NE Hopkins Court - Pullman, WA 99163 USA Phone: +1.509.332.1890 - Fax: +1.509.332.7990