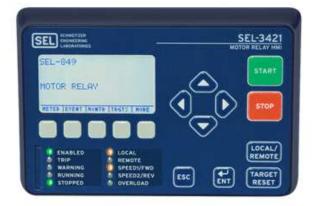

### SEL-3421 Base Unit

- Panel or DIN Rail Mount
- Graphical LCD Display with 6 Pushbutton Navigation and 5 Function Keys
- 4 Control Pushbuttons
- 10 Tri-Color Target LEDs
- Configurable Labels
- Power-Over-Ethernet (POE)<sup>(1)</sup>

#### SEL-3421 Motor Relay HMI

SEL-3421 Standard