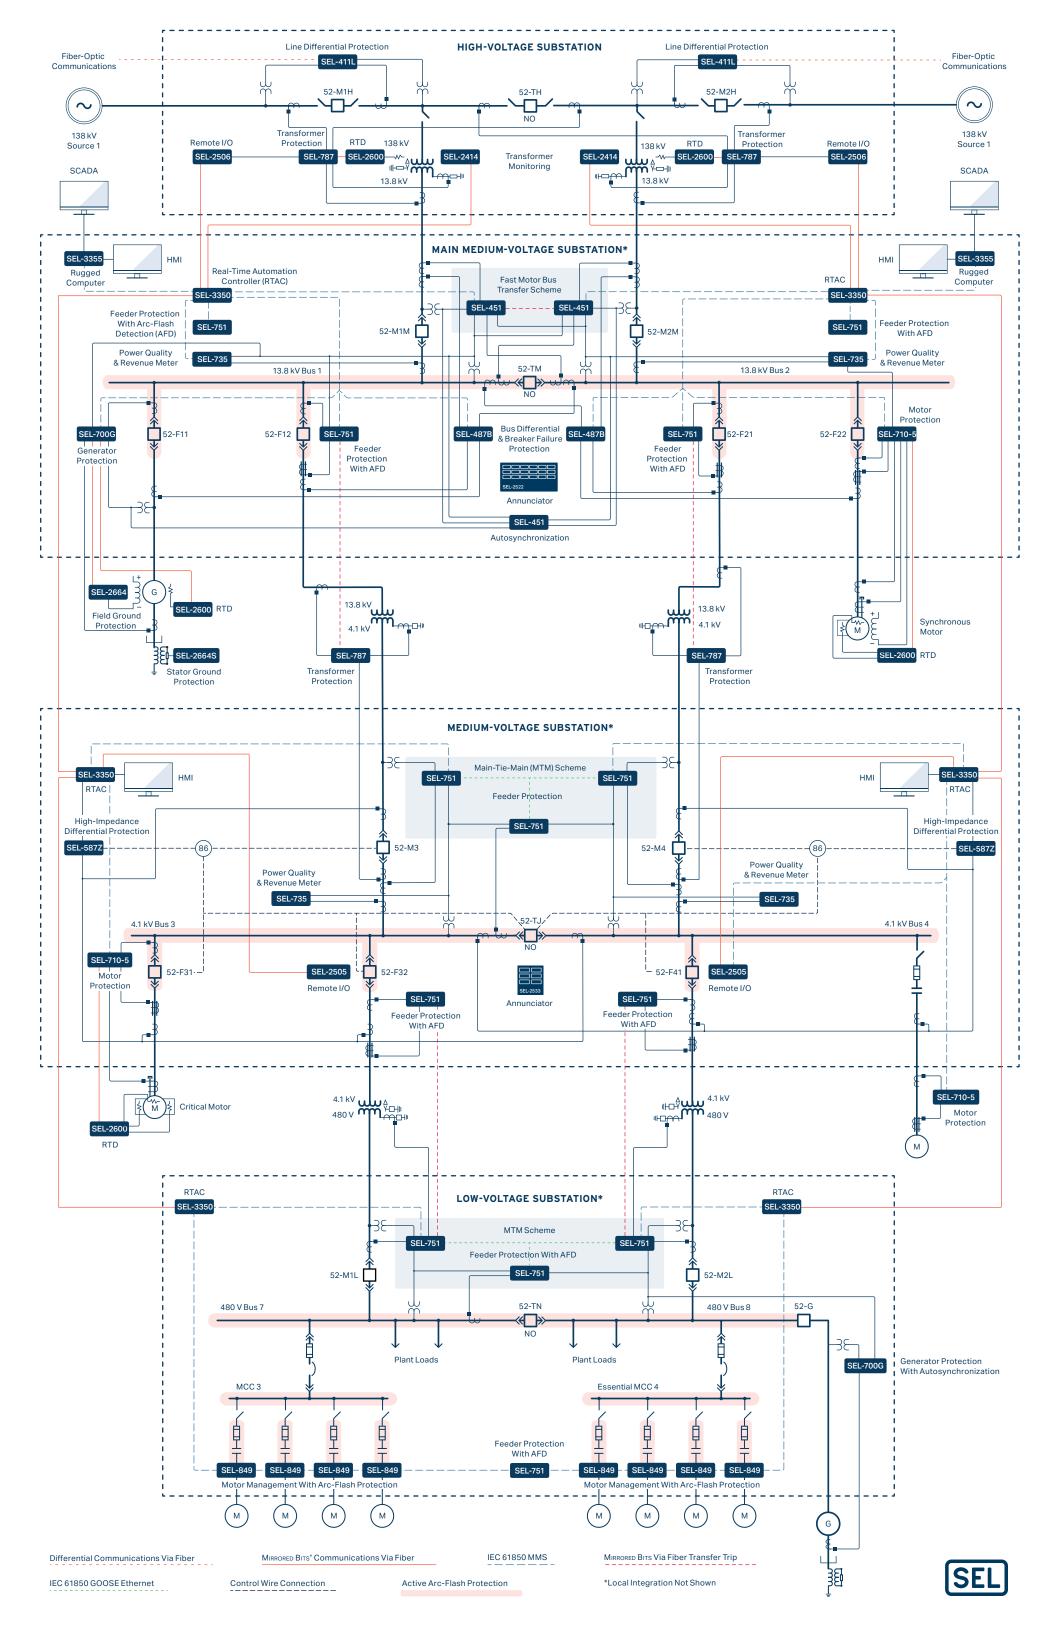

# Example industrial plant one-line diagram

SEL





### **Ordering and Customer Support**

selinc.com/support | +1.509.338.3838

## Online Configuration and Ordering

Configure products to meet your exact application needs and order them online with an SEL account. Once logged in, select "Configure and Order" on a product webpage to choose from available model options, including items like power supply voltages, inputs and outputs, communications ports and protocols, and conformal coating. Save individual products to your cart, create projects to house specific product orders, and request a quote—all online. For products that do not require configuration or have been identified as common product configurations, select "Popular Models" on a product webpage to quickly and easily find the model you want.

#### **Ordering Support**

Our sales